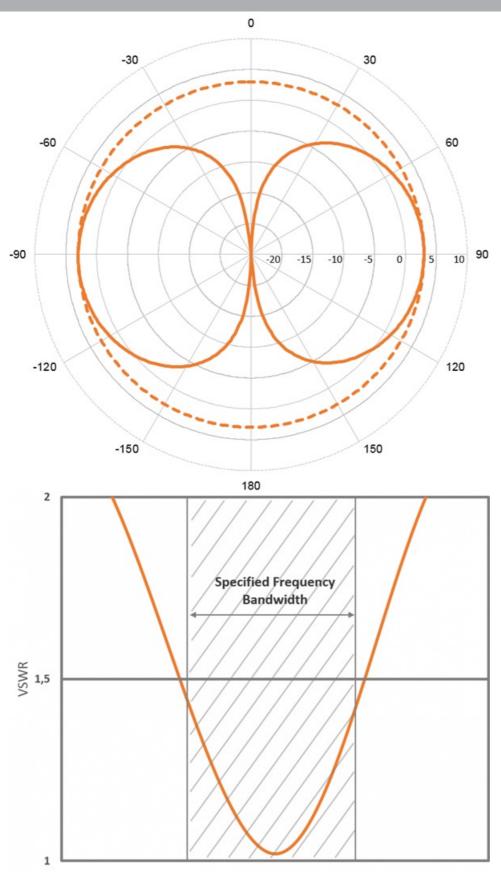

#### **ELECTRICAL SPECIFICATIONS**

| Frequency         | 141 - 179 MHz (Tunable within these frequencies. Cutting table included) |
|-------------------|--------------------------------------------------------------------------|
| Bandwidth         | 6.5 MHz                                                                  |
| Antenna Type      | Full 1/2 λ dipole - no groundplane needed                                |
| Impedance         | 50 ohm                                                                   |
| Vswr              | < 1.5:1                                                                  |
| Polarisation      | Vertical                                                                 |
| Gain              | 3 dB (Marine), 0 dBd, 2.1 dBi                                            |
| Radiation Pattern | Omni-directional                                                         |
| Max. Input Power  | 150 W                                                                    |