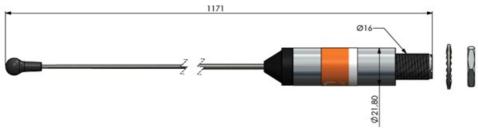

### **MECHANICAL SPECIFICATIONS**

| Color                    | Polished stainless steel and chrome                |
|--------------------------|----------------------------------------------------|
| Length                   | Max. 1150 mm (Depending on frequency)              |
| Weight                   | Max. 150 g (Depending on frequency)                |
| Mounting Place           | On deck, rail or mast depending on bracket type    |
| Materials                | Stainless steel, POM and chrome plated solid brass |
| Operating<br>Temperature | -55C to +70C (IEC 60068-2-1, IEC 60068-2-2)        |
| Connector                | UHF-female                                         |
| Cable                    | No cable supplied                                  |
| Ingress Protection       | IP66                                               |
| Serial no.               | On product label                                   |