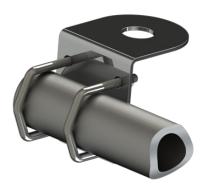

## WALL/RAIL MOUNT (Ø 16.5 MM)

Stainless steel Mast/Wall/Rail Mount (Ø 16.5 mm)

- ullet Polished stainless steel bracket for installation of marine and base station antennas on horizontal or vertical rail Ø 10 30 mm or on mast/wall
- Stainless steel mounting hardware included

## MECHANICAL SPECIFICATIONS

| Color                   | Polished                                                                  |
|-------------------------|---------------------------------------------------------------------------|
| Weight                  | 210 g (Mounting hardware included)                                        |
| Mounting                | On rail with supplied U-bolts                                             |
| Mounting place          | On horizontal or vertical rail (Ø 10 - 30 mm) or on side of mast etc.     |
| Mounting<br>Instruction | NOTE! Not suitable for heavy type antennas                                |
| Mounting hole           | Ø 16.5 mm for antenna                                                     |
| Materials               | Stainless steel, ABS, chrome plated solid brass and rubber                |
| For Antenna Types       | All Marine and Base Station antennas with N or UHF end-feeding connectors |