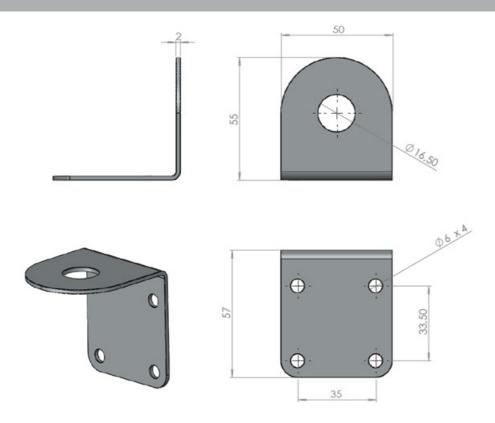

## WALL/RAIL MOUNT (Ø 16.5 MM)

Stainless steel Mast/Wall/Rail Mount (Ø 16.5 mm)

- ullet Polished stainless steel bracket for installation of marine and base station antennas on horizontal or vertical rail Ø 10 30 mm or on mast/wall
- Stainless steel mounting hardware included

## MECHANICAL SPECIFICATIONS

| Color                   | Polished                                                                  |
|-------------------------|---------------------------------------------------------------------------|
| Weight                  | 210 g (Mounting hardware included)                                        |
| Mounting                | On rail with supplied U-bolts                                             |
| Mounting place          | On horizontal or vertical rail (Ø 10 - 30 mm) or on side of mast etc.     |
| Mounting<br>Instruction | NOTE! Not suitable for heavy type antennas                                |
| Mounting hole           | Ø 16.5 mm for antenna                                                     |
| Materials               | Stainless steel, ABS, chrome plated solid brass and rubber                |
| For Antenna Types       | All Marine and Base Station antennas with N or UHF end-feeding connectors |