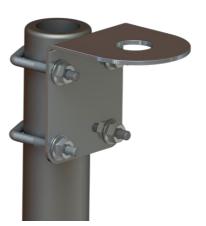

## WALL/RAIL MOUNT (Ø 16.5 MM)

Stainless steel Mast/Wall/Rail Mount (Ø 16.5 mm)

- ullet Polished stainless steel bracket for installation of marine and base station antennas on horizontal or vertical rail Ø 10 30 mm or on mast/wall
- Stainless steel mounting hardware included

## MECHANICAL SPECIFICATIONS

| Color                   | Polished                                                                  |
|-------------------------|---------------------------------------------------------------------------|
| Weight                  | 210 g (Mounting hardware included)                                        |
| Mounting                | On rail with supplied U-bolts                                             |
| Mounting place          | On horizontal or vertical rail (Ø 10 - 30 mm) or on side of mast etc.     |
| Mounting<br>Instruction | NOTE! Not suitable for heavy type antennas                                |
| Mounting hole           | Ø 16.5 mm for antenna                                                     |
| Materials               | Stainless steel, ABS, chrome plated solid brass and rubber                |
| For Antenna Types       | All Marine and Base Station antennas with N or UHF end-feeding connectors |