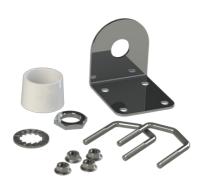

## WALL/RAIL MOUNT (Ø 16.5 MM)

Stainless steel Mast/Wall/Rail Mount (Ø 16.5 mm)

- ullet Polished stainless steel bracket for installation of marine and base station antennas on horizontal or vertical rail Ø 10 30 mm or on mast/wall
- Stainless steel mounting hardware included

## MECHANICAL SPECIFICATIONS

| Color                   | Polished                                                                  |
|-------------------------|---------------------------------------------------------------------------|
| Weight                  | 210 g (Mounting hardware included)                                        |
| Mounting                | On rail with supplied U-bolts                                             |
| Mounting place          | On horizontal or vertical rail (Ø 10 - 30 mm) or on side of mast etc.     |
| Mounting<br>Instruction | NOTE! Not suitable for heavy type antennas                                |
| Mounting hole           | Ø 16.5 mm for antenna                                                     |
| Materials               | Stainless steel, ABS, chrome plated solid brass and rubber                |
| For Antenna Types       | All Marine and Base Station antennas with N or UHF end-feeding connectors |